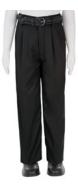

**BOYS** 

Light blue polo (pique) shirt & Black pants

## BETHEL BAPTIST SCHOOL SCHOOL UNIFORM ORDER FORM

| 1 25 |
|------|
|      |
|      |
|      |

\*Please indicate your child's current clothing size below. Thank you.

| QTY    | ITEM DESCRIPTION                                                       | SIZE | UNIT PRICE                        | LINE TOTAL |
|--------|------------------------------------------------------------------------|------|-----------------------------------|------------|
|        | GIRLS                                                                  |      |                                   |            |
|        | K4 to 4 <sup>th</sup> Navy blue jumper                                 |      | \$ 10.00                          |            |
|        | K4 to 4 <sup>th</sup> - Short-sleeve blouse (light blue)               |      | \$ 9.00                           |            |
|        | 5 <sup>th</sup> to 12 <sup>th</sup> - Short-sleeve blouse (light blue) |      | \$ 10.00                          |            |
|        | K4 to 4 <sup>th</sup> – Long-sleeve blouse (light blue)                |      | \$ 11.00                          |            |
|        | 5 <sup>th</sup> to 12 <sup>th</sup> – 3/4 or long-sleeve blouse        |      |                                   |            |
|        | (light blue)                                                           |      | \$ 12.00                          |            |
|        | 5 <sup>th</sup> to 12 <sup>th</sup> Navy blue vest                     |      | S-L \$ 13.00<br>XL \$ 15.00       |            |
|        | 5 <sup>th</sup> to 12 <sup>th</sup> long black skirt                   |      | S-L \$ 15.00<br>XL \$ 18.00       |            |
|        | PE T-shirt (All Sizes)                                                 |      | \$ 10.00                          |            |
|        | Cullotes / Long Shorts                                                 |      | Kids \$ 15.00<br>Juniors \$ 20.00 |            |
|        | BOYS                                                                   |      |                                   |            |
|        | Light blue polo (pique) shirt                                          |      | \$ 10.00                          |            |
|        | Black pants                                                            |      | \$ 20.00                          |            |
|        | PE T-shirt                                                             |      | \$ 10.00                          |            |
| Paid b | V:                                                                     |      | SUBTOTAL                          |            |