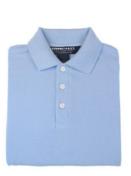

**BOYS** 

Light blue polo (pique) shirt & Black pants

## BETHEL BAPTIST SCHOOL SCHOOL UNIFORM ORDER FORM

| 1 25 |
|------|
|      |
|      |
|      |

\*Please indicate your child's current clothing size below. Thank you.

| QTY    | ITEM DESCRIPTION                                                       | SIZE | UNIT PRICE                        | LINE TOTAL |
|--------|------------------------------------------------------------------------|------|-----------------------------------|------------|
|        | GIRLS                                                                  |      |                                   |            |
|        | K4 to 4 <sup>th</sup> Navy blue jumper                                 |      | \$ 10.00                          |            |
|        | K4 to 4 <sup>th</sup> - Short-sleeve blouse (light blue)               |      | \$ 9.00                           |            |
|        | 5 <sup>th</sup> to 12 <sup>th</sup> - Short-sleeve blouse (light blue) |      | \$ 10.00                          |            |
|        | K4 to 4 <sup>th</sup> – Long-sleeve blouse (light blue)                |      | \$ 11.00                          |            |
|        | 5 <sup>th</sup> to 12 <sup>th</sup> – 3/4 or long-sleeve blouse        |      |                                   |            |
|        | (light blue)                                                           |      | \$ 12.00                          |            |
|        | 5 <sup>th</sup> to 12 <sup>th</sup> Navy blue vest                     |      | S-L \$ 13.00<br>XL \$ 15.00       |            |
|        | 5 <sup>th</sup> to 12 <sup>th</sup> long black skirt                   |      | S-L \$ 15.00<br>XL \$ 18.00       |            |
|        | PE T-shirt (All Sizes)                                                 |      | \$ 10.00                          |            |
|        | Cullotes / Long Shorts                                                 |      | Kids \$ 15.00<br>Juniors \$ 20.00 |            |
|        | BOYS                                                                   |      |                                   |            |
|        | Light blue polo (pique) shirt                                          |      | \$ 10.00                          |            |
|        | Black pants                                                            |      | \$ 20.00                          |            |
|        | PE T-shirt                                                             |      | \$ 10.00                          |            |
| Paid b | V:                                                                     |      | SUBTOTAL                          |            |