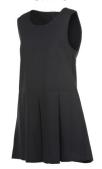

## BETHEL BAPTIST SCHOOL School Uniform

**GIRLS** 

K4 to 4<sup>th</sup> Navy blue jumper

Also available in long sleeves

5<sup>th</sup> to 12<sup>th</sup> –
Pointed collar blouse (light blue)