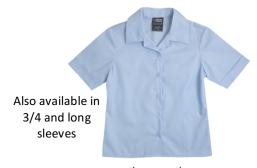

## BETHEL BAPTIST SCHOOL School Uniform

**GIRLS** 



K4 to 4<sup>th</sup> Navy blue jumper



Also available in long sleeves





5<sup>th</sup> to 12<sup>th</sup> –
Pointed collar blouse (light blue)

## ALL UNIFORM ITEMS CAN BE ORDERED AT THE SCHOOL OFFICE OR THE SCHOOL WEBSITE

**GIRLS** 



5<sup>th</sup> to 12<sup>th</sup> Navy blue vest



5<sup>th</sup> to 12<sup>th</sup> Any LONG black skirt You may purchase your own style and length but it must be at least 2 inches below the knee or longer

**BOYS** 





Light blue polo (pique) shirt & Black pants

## BETHEL BAPTIST SCHOOL SCHOOL UNIFORM ORDER FORM

| 1 25 |
|------|
|      |
|      |
|      |



\*Please indicate your child's current clothing size below. Thank you.

| QTY    | ITEM DESCRIPTION                                                       | SIZE | UNIT PRICE                        | LINE TOTAL |
|--------|-----------------------------------------