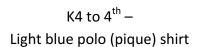

## BETHEL BAPTIST SCHOOL School Uniform

**GIRLS** 



K4 to 4<sup>th</sup> Navy blue jumper



Also available in long sleeves





5<sup>th</sup> to 12<sup>th</sup> –
Pointed collar blouse (light blue)

## ALL UNIFORM ITEMS CAN BE ORDERED AT THE SCHOOL OFFICE OR THE SCHOOL WEBSITE

**GIRLS** 



5<sup>th</sup> to 12<sup>th</sup> Navy blue vest



5<sup>th</sup> to 12<sup>th</sup> Any LONG black skirt You may purchase your own style and length but it must be at least 2 inches below the knee or longer

**BOYS** 





Light blue polo (pique) shirt & Black pants

## BETHEL BAPTIST SCHOOL SCHOOL UNIFORM ORDER FORM

| 1 25 |
|------|
|      |
|      |
|      |



\*Please indicate your child's current clothing size below. Thank you.

| QTY    | ITEM DESCRIPTION                                                       | SIZE | UNIT PRICE                        | LINE TOTAL |
|--------|---------------------------------------